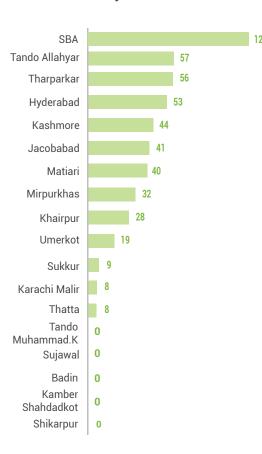

## District Wise Heat Stroke Report

#### Heat Stroke Report (Period Covered 1500 hrs 14-04-2025 - 1500 hrs 02-05-2025)

150
21
Total Number of heatstroke cases treated

Casualty

Casualty

Loss of Livestock

| Sr# | Division                | District                | Number of heatstroke cases treated |        |          | Casualty (if any) |      |        | Loss of Livestock |       |                |                 |       |                  |
|-----|-------------------------|-------------------------|------------------------------------|--------|----------|-------------------|------|--------|-------------------|-------|----------------|-----------------|-------|------------------|
|     |                         |                         | Male                               | Female | Children | Total             | Male | Female | Children          | Total | Goat/<br>Sheep | Buffalo/<br>Cow | Camel | Other<br>Animals |
| 1   | Karachi                 | Karachi Malir           | 0                                  | 0      | 0        | 0                 | 0    | 0      | 0                 | 0     | 0              | 0               | 0     | 0                |
| 2   |                         | Hyderabad*              | 0                                  | 0      | 0        | 0                 | 0    | 0      | 0                 | 0     | 0              | 1               | 0     | 0                |
| 3   | Hyderabad               | Matiari*                | 1                                  | 0      | 2        | 3                 | 0    | 0      | 0                 | 0     | 0              | 0               | 0     | 0                |
| 4   |                         | Tando Allahyar*         | 5                                  | 3      | 0        | 8                 | 0    | 0      | 0                 | 0     | 0              | 0               | 0     | 0                |
| 5   |                         | ТМК*                    | 0                                  | 0      | 0        | 0                 | 0    | 0      | 0                 | 0     | 0              | 0               | 0     | 0                |
| 6   |                         | Thatta*                 | 0                                  | 0      | 0        | 0                 | 0    | 0      | 0                 | 0     | 0              | 0               | 0     | 0                |
| 7   |                         | Sujawal*                | 0                                  | 0      | 0        | 0                 | 0    | 0      | 0                 | 0     | 0              | 0               | 0     | 0                |
| 8   |                         | Badin*                  | 0                                  | 0      | 0        | 0                 | 0    | 0      | 0                 | 0     | 0              | 0               | 0     | 0                |
| 9   | Sukkur                  | Sukkur*                 | 0                                  | 0      | 0        | 0                 | 0    | 0      | 0                 | 0     | 1              | 1               | 0     | 0                |
| 10  |                         | Khairpur*               | 6                                  | 2      | 1        | 9                 | 0    | 0      | 0                 | 0     | 4              | 0               | 0     | 0                |
| 11  | Shaheed<br>Benazirabad* | Shaheed<br>Benazirabad* | 90                                 | 39     | 1        | 130               | 0    | 0      | 0                 | 0     | 0              | 0               | 0     | 0                |
| 12  |                         | Kamber<br>Shahdadkot*   | 0                                  | 0      | 0        | 0                 | 0    | 0      | 0                 | 0     | 0              | 0               | 0     | 0                |
| 13  | Larkana                 | Shikarpur               | 0                                  | 0      | 0        | 0                 | 0    | 0      | 0                 | 0     | 0              | 0               | 0     | 0                |
| 14  |                         | Kashmore*               | 0                                  | 0      | 0        | 0                 | 0    | 0      | 0                 | 0     | 0              | 0               | 0     | 0                |
| 15  |                         | Jacobabad               | 0                                  | 0      | 0        | 0                 | 0    | 0      | 0                 | 0     | 0              | 0               | 0     | 0                |
| 16  | Mirpurkhas              | Mirpurkhas*             | 0                                  | 0      | 0        | 0                 | 0    | 0      | 0                 | 0     | 0              | 0               | 0     | 0                |
| 17  |                         | Umerkot*                | 0                                  | 0      | 0        | 0                 | 0    | 0      | 0                 | 0     | 0              | 0               | 0     | 0                |
| 18  |                         | Tharparkar*             | 0                                  | 0      | 0        | 0                 | 0    | 0      | 0                 | 0     | 7              | 0               | 0     | 0                |
|     |                         | Total                   | 102                                | 44     | 4        | 150               | 0    | 0      | 0                 | 0     | 12             | 2               | 0     | 0                |